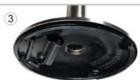

Simply angle the post to conceal the wheel beneath the base.

Transport posts easily when the wheel is exposed.

Simply tilt the post to flip the wheel under the base.

The wheel stores beneath the base when not in use.

No unsightly wheels or tripping hazard.

FOR MORE DETAILS PLEASE CONTACT:
Mark Jahant/Warehouse Distributors at:
330-606-5632