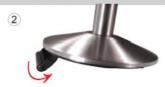

Simply angle the post to conceal the wheel beneath the base.

Transport posts easily when the wheel is exposed.

Simply tilt the post to flip the wheel under the base.

The wheel stores beneath the base when not in use.

No unsightly wheels or tripping hazard.

FOR MORE DETAILS PLEASE CONTACT:
Mark Jahant/Warehouse Distributors at:
330-606-5632