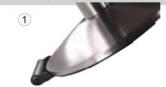

Simply angle the post to conceal the wheel beneath the base.

Transport posts easily when the wheel is exposed.

Simply tilt the post to flip the wheel under the base.

The wheel stores beneath the base when not in use.

No unsightly wheels or tripping hazard.

FOR MORE DETAILS PLEASE CONTACT:
Mark Jahant/Warehouse Distributors at:
330-606-5632