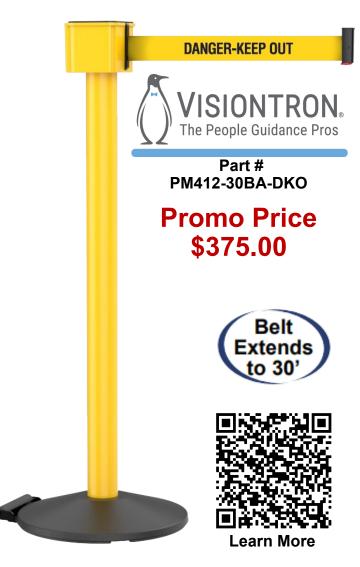

January, 2022

## Required to Partition Off Electric Vehicles When Servicing? We Have a Solution!

The VISITRON utility retractable belt stanchion is the only post on the market with a 30' belt extension. This rugged, outdoor-rated post is built to withstand the harshest environments. The longer span reduces the cost of buying multiple posts to do the job of one PM412-30.

## **Key Features:**

Outdoor-rated, heavy duty industrial product. Longest spanning RETRACTA-BELT stanchion just one post covers the same distance as multiple other posts. Fewer posts to buy, fewer posts to setup and store.