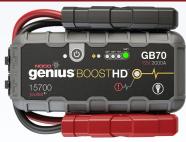

## **UltraSafe Lithium Jump Starters**

2000 AMP **\$186.16** 

Product No. GB70

1000 AMP \$97.05

Product No. GB40