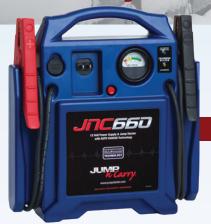

# **SAVE UP TO 30% ON WINTER GOODS!**Get Ready for Old Man Winter with These Winter Essentials!

Jump Starter

1700 Peak Amps

WDI No. JNC660 Product No. 990681