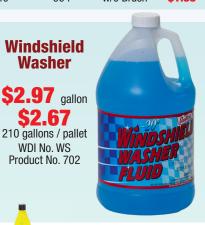

#### Windshield Ice Scrapers

WDI No. Product No. Description 24" w/ Brush 35" w/ Brush 2033 525 2035 996-35 994 w/o Brush

Washer

**\$2.67** 

WDI No. WS

**Special** \$2.34 \$5.91 \$1.88

**Snow Rake** Handle

WDI No. 3001HAN Product No. SN03001HAN