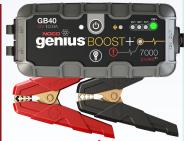

## **UltraSafe Lithium Jump Starters**

2000 AMP **\$186.16** 

Product No. GB70

1000 AMP \$97.05

Product No. GB40